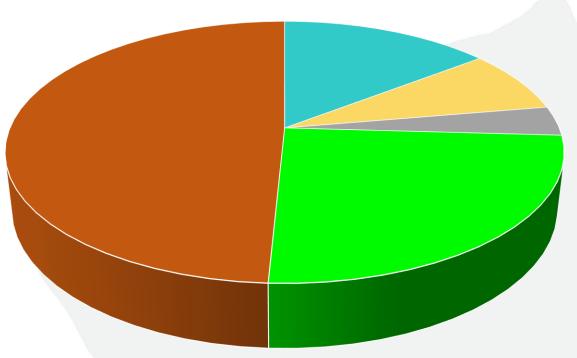

### **Local Plan Homes – Sources:**

- Completed up to 2017
- With Planning Permission
- Windfall allocation
- Local Plan allocations