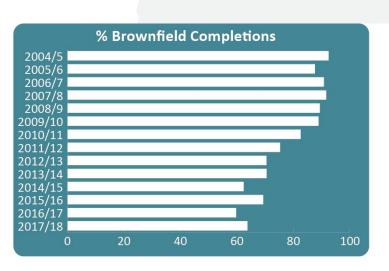

## **Housing Requirement and Land Supply**

### **Local Plan Homes – Sources:**

- Completed up to 2017
- With Planning Permission
- Windfall allocation
- Local Plan allocations